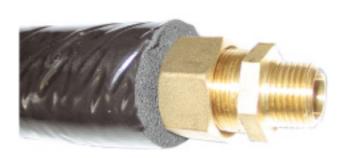

# heat pump pipe

Pre-insulated piping system for the connection of heat pumps and distribution of brine or water inside the building

stainless steel helical pipe EPDM insulation consisting of:

### corrugated stainless steel helical pipe:

Material no.: 1,4404

temperature range of -270°C up to +600°C Maximum working pressure at 200°C

DN25/12 bar: DN32/8 bar

#### surface protection:

PE-protection film, UV-resistant

#### thermal protection:

Reference values of thermal conductivity at  $+40^{\circ}$ C,  $\lambda 40^{\circ}$ C = 0.042 W/mk at 0°C,  $\lambda$ 0°C = 0,038 W/mk

## WATERWAY insulation made of EPDM:

Light, flexible, closed-cell synthetic rubber free of PVC and CFC Building material classification, B2 according to DIN4102

| dimentions | lengths           |  |
|------------|-------------------|--|
| DN 25      | 10 m; 25 m; 50 m; |  |
| DN 32      | 10 m; 25 m;       |  |